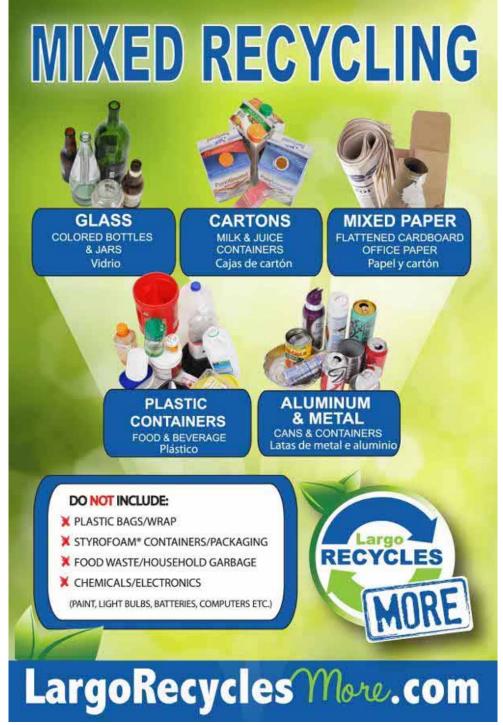

.

Thanks Brian and Ginny Taylor



Brian, Ginny and Pat



Ginny Taylor and Sara Spanos

## Getting to Know .....

### **Pat Bryant**



Did you know that Pat is a Vietnam Veteran? He has also been Captain of the East Bay Oaks Shuffle Board Team for many years. Pat was born in Mt. Pleasant, Michigan and currently calls Gaines, Michigan his home. Pat retired in 1999 after working for 31 years for General Motors. He comes from a large family, three brothers and three sisters. He has a son Patrick, a daughter, Jennifer and four beautiful granddaughters, Samantha, Shayla, Madisen, and Hailey. He and his beautiful wife Lynn (and let's not forget "Louie") live at 117.

Coffee or tea?CoffeeFavorite Food?SteakFavorite Movie?Outlaw Josey WalesWhat kind of music do you like to listen to?

Country



How do you spend your leisure time? Gardening and canning Favorite thing about living in EBO? Friends that we have met Pet Peeve? Americans not buying American when possible Favorite Place to Travel? Couples Swept Away Resort in Jamaica Occupation/Profession? Retired from General Motors What trait in people do you most admire? Honesty

## The Social Committee

David MacAskill, Social Director



Wear, full of events, which were very successful and well attended. The upcoming year promises to be another stellar year, chalk full of some old standards, such as Christmas Dinner, Valentines and St. Paddy's Day to name just a few, as well as new events

that are sure to bring a smile or two.

As chair of our new Social Committee, I was truly moved to see so many of you attend our inaugural mee