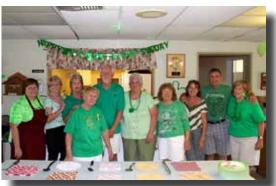

## St. Patrick's Dinner

Stephen Lowe & Volunteers

e would like to thank everyone who joined us for Dinner on St. Patrick's Day & made it such a great success. We had an overwhelming turnout & I think everyone enjoyed themselves.

Special thanks to our sweet Irish Ladies who provided the breads for our dinner. They were sooooo good. Peg Feeney, Patricia Kelley, Alice Collumb, & Irene Murphy. Excellent job Ladies!!

We would also like to thank all of our helpers & cooks without whom we could not have pulled this off.... Alice & Paddy Collumb, Irene Murphy, Diane Ward, Peg Feeney, Patricia Kelley. Ginny Taylor, Sue (Favano) Cooper, & Denise Cantin. These people were so much help & we really hope they know how much we appreciate all their hard work. A shout out to Doug Schwartz for our music for the Evening.

THANK YOU one & all!!

Our door prize winners were: Lil Sherman, Sara Spanos, Fred MacKenzie, Janice Wohlaupter, Doug & Annette Schwartz and Bud & Linda Ford.

Also a Huge Thank you to Bonnie Tonin for her help in Decorating the Hall. It truly is appreciated!!

Sincerely Steve & Chris Lowe

8

14

**Date Name** 